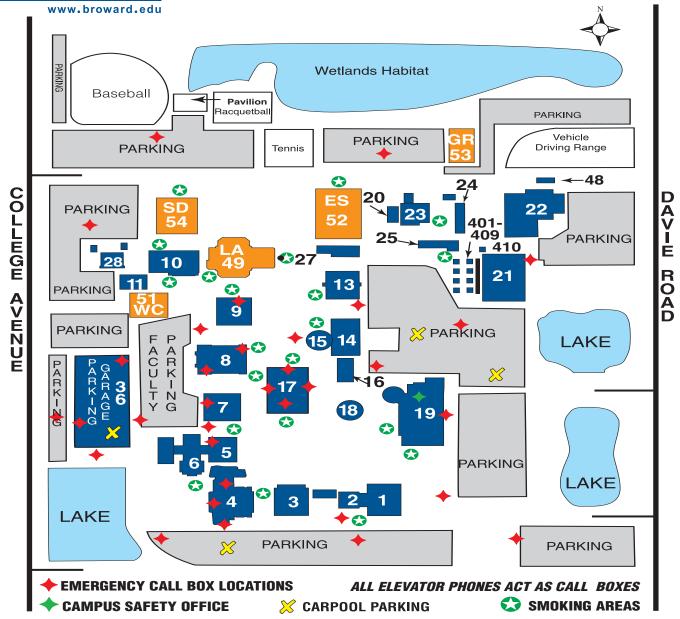

## A. Hugh Adams Central Campus

3501 S.W. Davie Road • Davie Florida 33314

## **BROWARD COLLEGE BUILDINGS**

- 1 Administration, Social Sciences, Behavioral Sciences
- 2 Classrooms, College Academy
- 3 Visual Arts
- 4 Bailey Concert Hall, Performing Arts, Music, Classrooms
- 5 Classrooms
- 6 Fine Arts Theatre, English
- 7 Biological/Physical Science/Math
- 8 Health Sciences
- 9 Business Administration, Communications,, Nursing BSN
- 10 Gym, Classrooms
- 11 Wellness
- 13 Computer Sciences, Engineering
- 14 Classrooms/ESL/Offices
- 15 Classrooms
- 16 Buehler Planetarium
- 17 University/College Library, Learning Resources
- 18 Buehler Observatory

- 19 Ferris Admissions & Student Affairs Center, Admissions, Bookstore, Cashier's Office, Counseling, Registration, Campus Safety, Student Financial Services, Student Life
- 20 Printing & Graphic Arts Services
- 21 Institute for Public Safety
- 22 Institute for Public Safety
- 23 Physical Plant
- 24 Vehicle Maintenance
- 25 Grounds, Building Maintenance, Facilities
- 27 Child Development Center
- 28 Aquatic Complex
- 36 Parking Garage
- 401-410 IPS Modulars

## FLORIDA ATLANTIC UNIVERSITY BUILDINGS

- 49 Liberal Arts Building
- 51 Wellness Center
- 52 Education and Science Building
- 53 Greenhouse
- 54 Student Services Building